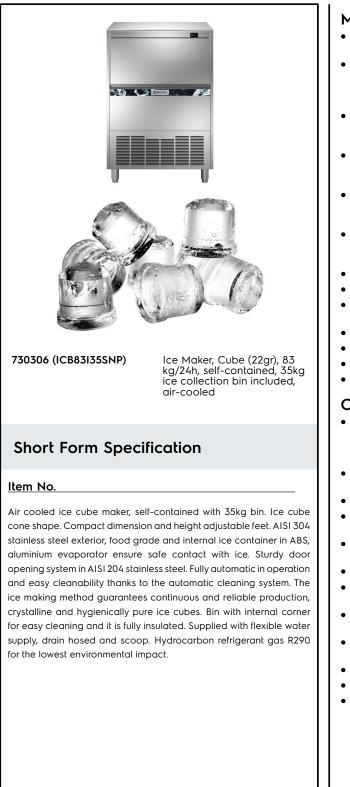

### **Main Features**

- The ice making method guarantees a continuous and reliable production.
- Easy cleanability guaranteed by an automatic system: the cleaning switch activate the circulation and the rinse of water; at the end of the cycle just swithed again to start producing ice.
- The innovative anti-scale spray system with flexible nozzles avoids limescale deposits through small vibrations.
- The ice-making method (spray layering) guarantees crystalline, compact, hygienically pure ice cubes that are resistant to melting.
- Water consumption and productivity calculated using 15°C water temperature and 21°C ambient temperature.
- Compact dimensions of the ice cubers make them highly suitable for any location, particularly those where space is at a premium.
- Ice cube cone shape.
- Fully automatic in operation.
- Rounded internal corners of the bin assure ease of cleaning.
- Food grade ABS interior.
- Suitable for gravity drain only.
- Bin included.
- Compliant to CE requirements for safety.

#### Construction

- Reliability guaranteed by the quality of the construction materials used (front, top and sides in 304 AISI stainless steel) and the sophisticated product and process technology involved.
- The sprayers are easy to take away, permit a simple flowing and prevent limestone formation.
- AISI 304 stainless steel exterior.
- Aluminium evaporator ensures a safe contact with ice.
- Sturdy door opening system made in AISI 304 stainless steel.
- Internal ice containers in ABS.
- Hygienical plastic spray arms removable without the use of tools.
- Supplied with flexible water supply, drain hoses and scoop.
- Easy access to the main components for maintenance.
- ON-OFF rocker switch.
- Adjustable 105-155mm feet.
- Plug as standard (schuko type).

## Sustainability

- Hydrocarbon refrigerant gas R290 for the lowest environmental impact (GWP=3) CFC and HCFC free.
- Reduced energy consumption by fully insulated storage bin.